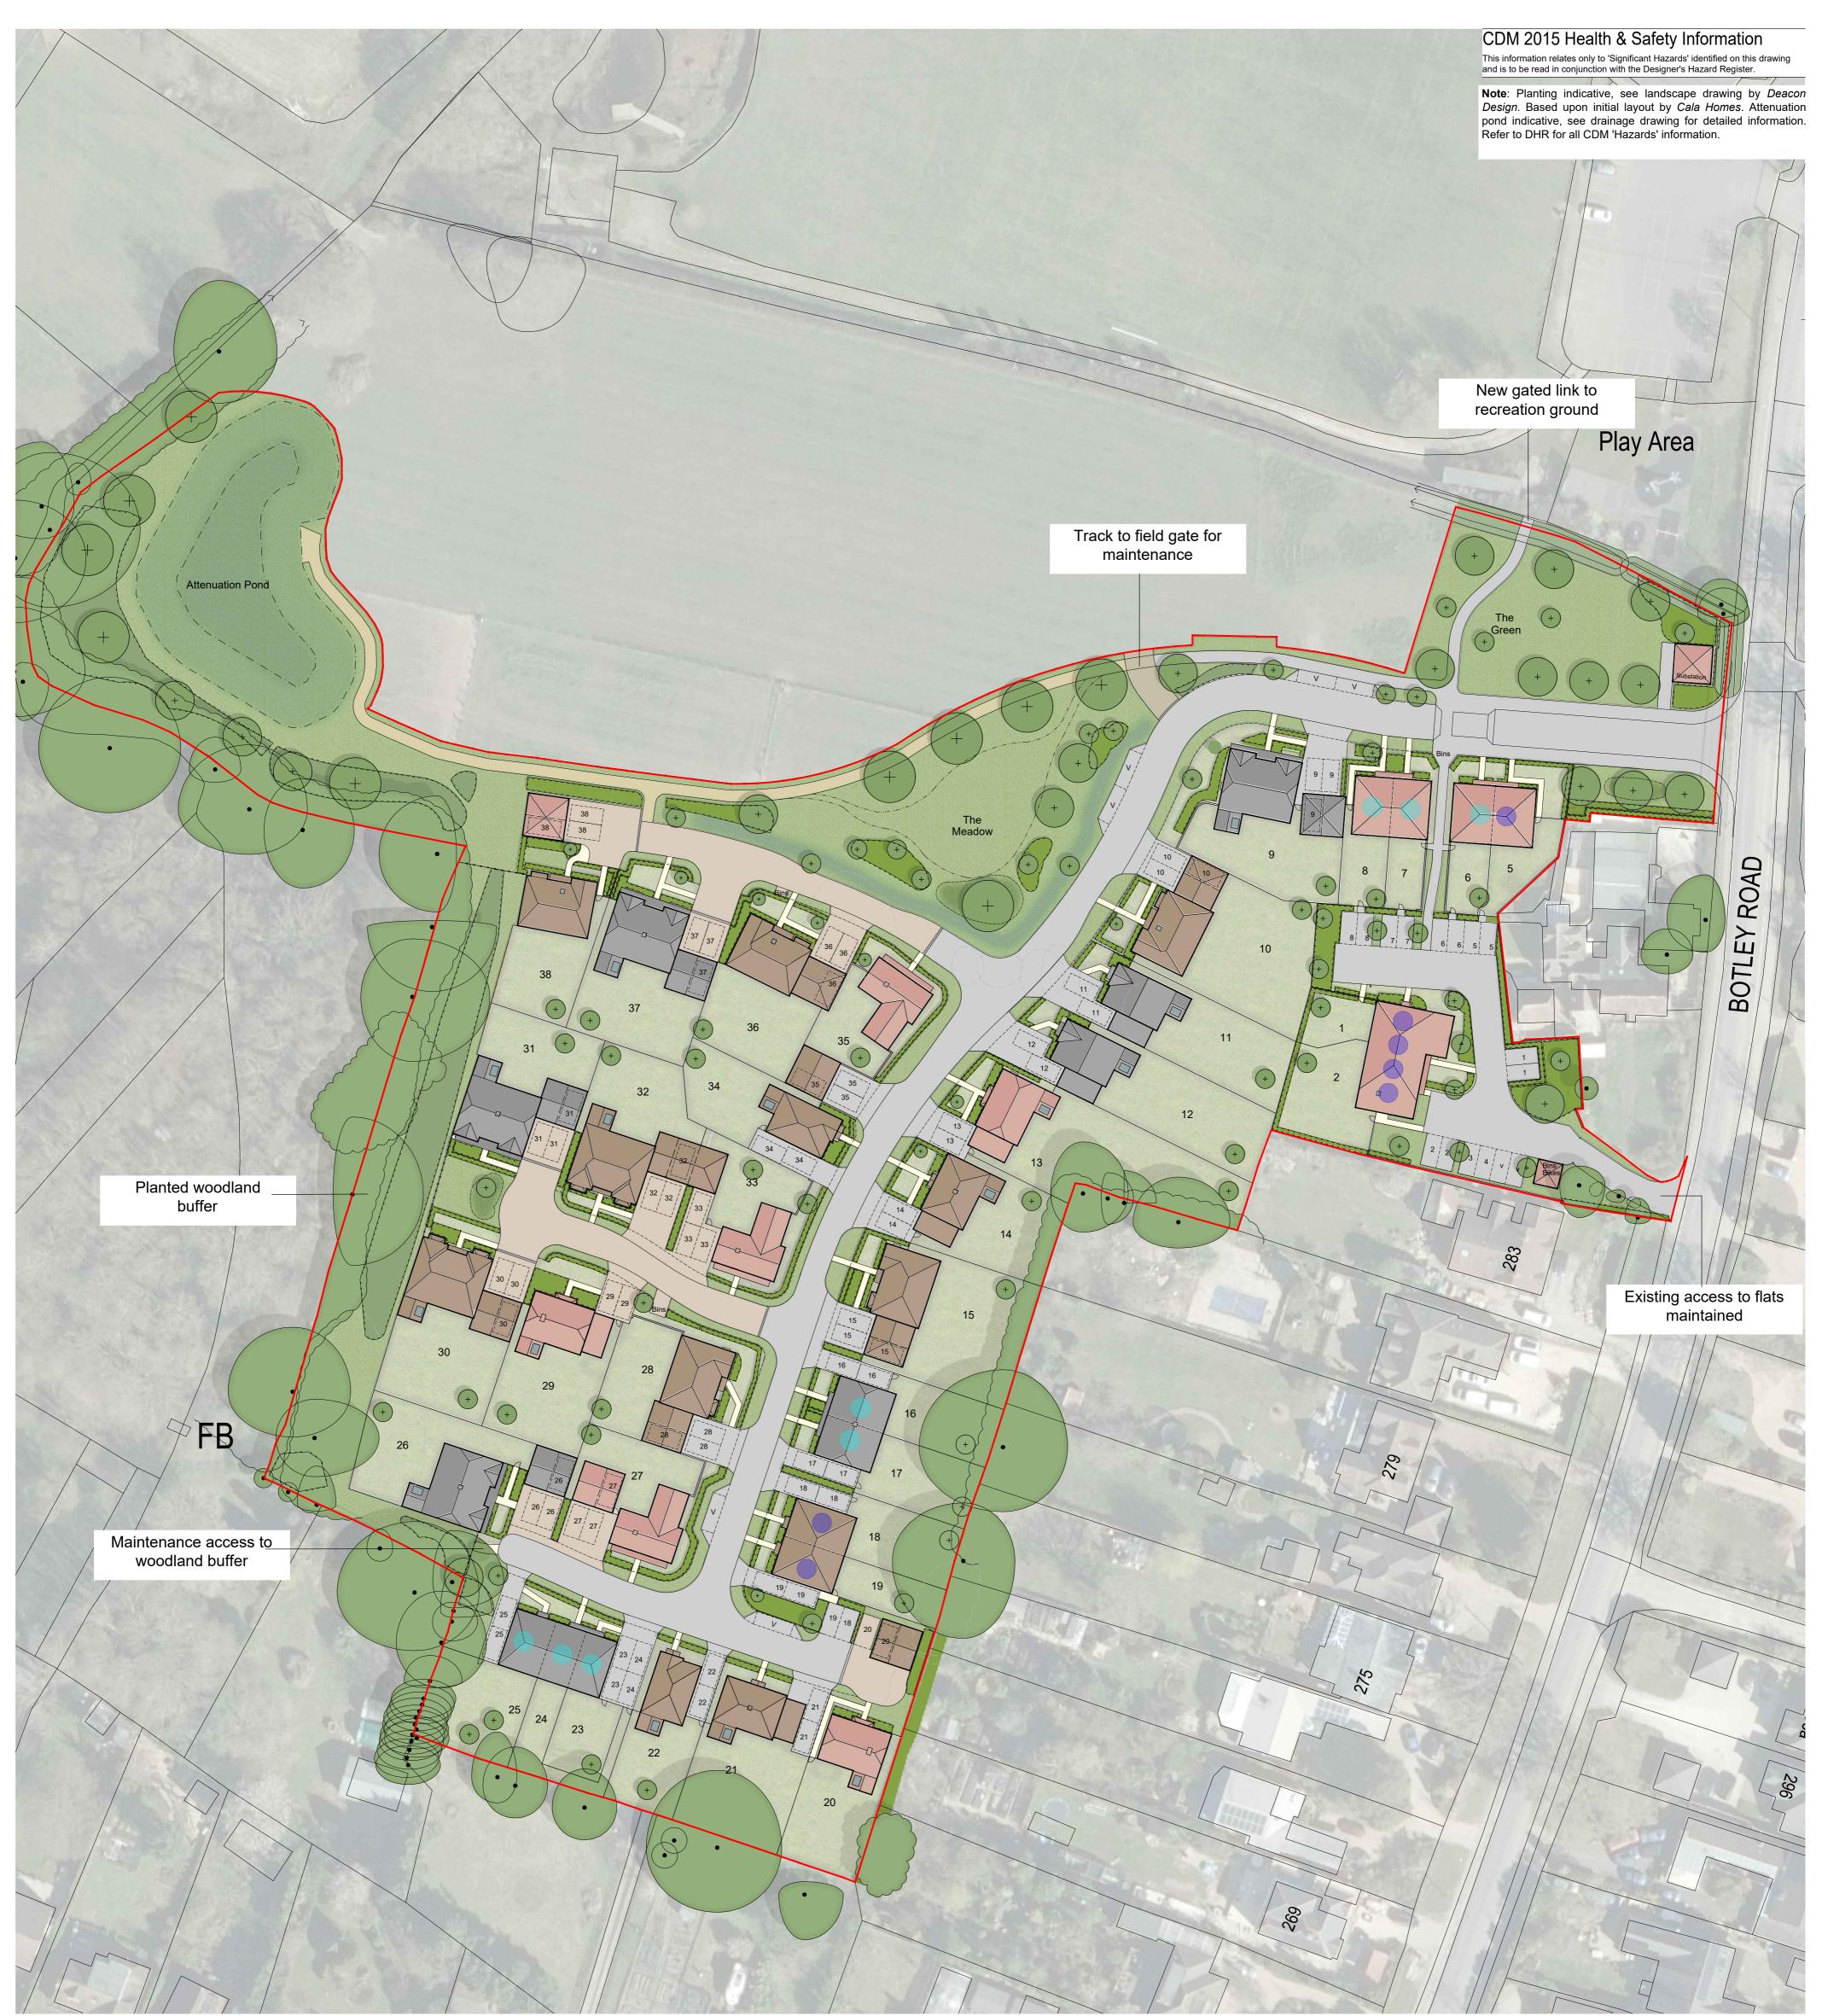

|                                                                                                                                                                                                                                                                | P2     26.06.23     Tenure key added     JT     SLG       P1     23.06.23     Planning Submission     JT     SLG                                                                                                                                                                                                                            |
|----------------------------------------------------------------------------------------------------------------------------------------------------------------------------------------------------------------------------------------------------------------|---------------------------------------------------------------------------------------------------------------------------------------------------------------------------------------------------------------------------------------------------------------------------------------------------------------------------------------------|
|                                                                                                                                                                                                                                                                | Rev Date Revision Details Dr Ch                                                                                                                                                                                                                                                                                                             |
| Key          Trees/Hedges to be removed            ··         New Trees                                                                                                                                                                                        | London: 76 Great Suffolk Street<br>London, SE1 0BL<br>T 0207 928 2773 E london@ecearchitecture.com<br>Sussex: 64 - 68 Brighton Road, Worthing<br>West Sussex, BN11 2EN<br>T 01903 248777 E sussex@ecearchitecture.com<br>Bristol: Westworks, Beacon Tower<br>Colston Street, Bristol, BS1 4XE<br>T 0117 214 1101 E bristol@ecewestworks.com |
| • Existing Trees                                                                                                                                                                                                                                               | ECE Architecture                                                                                                                                                                                                                                                                                                                            |
| Shared Ownership Social Rent                                                                                                                                                                                                                                   | Client's Name<br>CALA Homes                                                                                                                                                                                                                                                                                                                 |
|                                                                                                                                                                                                                                                                | Job Title<br>Eyersdown Farm, Burridge                                                                                                                                                                                                                                                                                                       |
|                                                                                                                                                                                                                                                                | Drawing Title<br>Proposed Site Layout                                                                                                                                                                                                                                                                                                       |
|                                                                                                                                                                                                                                                                | Scale<br>1:500 @ A1 / 1:1000 @ A3                                                                                                                                                                                                                                                                                                           |
|                                                                                                                                                                                                                                                                | metres         10         20         30         40         50           Drawn         Checked         Date           JT/VH         SLG         08.06.23                                                                                                                                                                                     |
|                                                                                                                                                                                                                                                                | Job No Drawing No Rev<br>7333 PL03 P2                                                                                                                                                                                                                                                                                                       |
|                                                                                                                                                                                                                                                                | N Status APPROVAL                                                                                                                                                                                                                                                                                                                           |
| © ECE Architecture Limited. No dimensions to be scaled from drawing except for the purposes of Planning Applications. The contractor should check all dimensions on site. It is the contractors responsibility to ensure compliance with Building Regulations. | CAD Plot date:         27/06/2023 - 10:30:12         7333 - site sheets.dwg                                                                                                                                                                                                                                                                 |