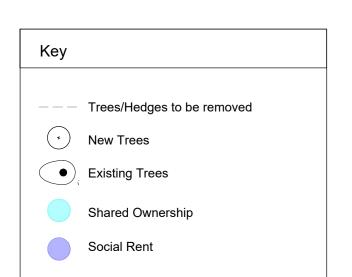

JT SLG

JT SLG Dr Ch

7333 - site sheets.dwg

Client's Name **CALA Homes** 

Eyersdown Farm, Burridge

Drawing Title **Proposed Site Layout** 

1:500 @ A1 / 1:1000 @ A3

| metres 10 | 20 3       | 0 40 5   |
|-----------|------------|----------|
|           |            |          |
| Drawn     | Checked    | Dat      |
| JT/VH     | SLG        | 08.06.23 |
|           |            |          |
| Job No    | Drawing No | Re       |
| 7333      | PL03       | P10      |
| . 000     | 1 200      | 1 1      |
|           |            |          |