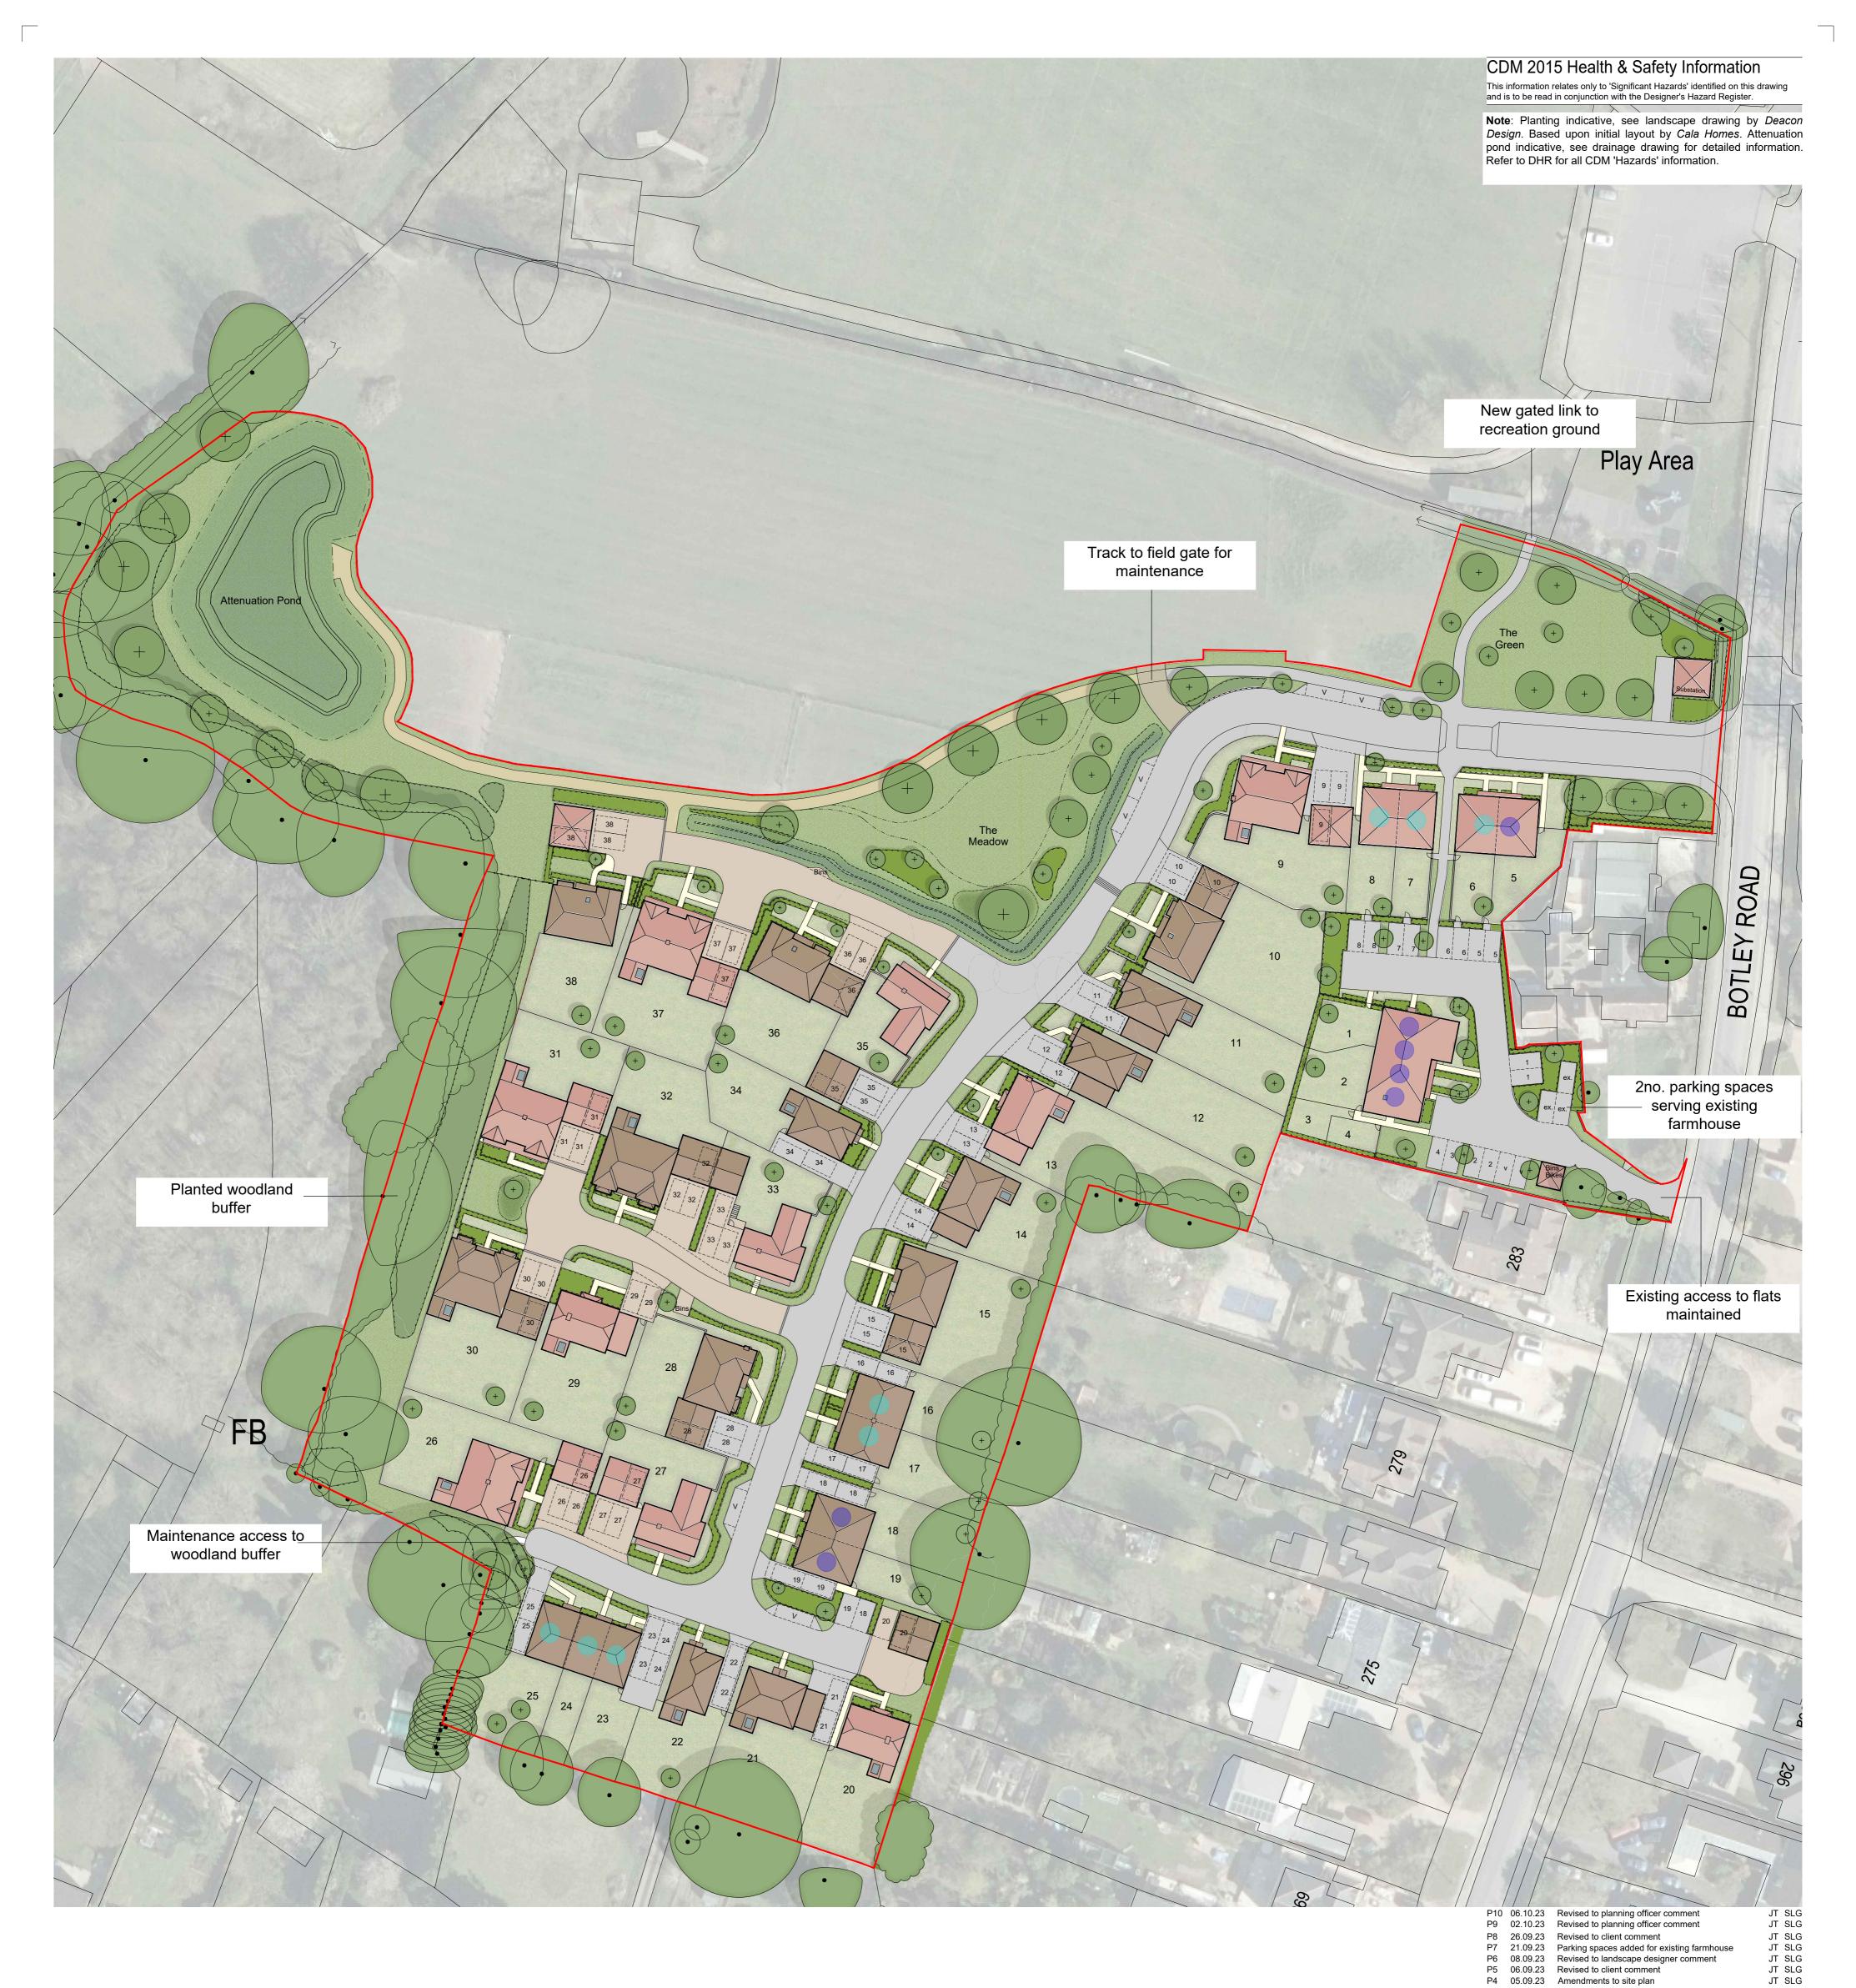

JT SLG

JT SLG Dr Ch

7333 - site sheets.dwg

Client's Name **CALA Homes** 

Eyersdown Farm, Burridge

Drawing Title **Proposed Site Layout** 

1:500 @ A1 / 1:1000 @ A3

| metres 10 | 20 3       | 0 40 5   |
|-----------|------------|----------|
|           |            |          |
| Drawn     | Checked    | Dat      |
| JT/VH     | SLG        | 08.06.23 |
|           |            |          |
| Job No    | Drawing No | Re       |
| 7333      | PL03       | P10      |
| . 000     | 1 200      | 1 1      |
|           |            |          |